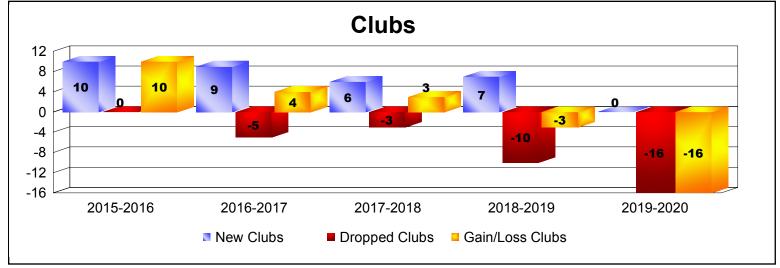

District 404 B2 As of December 2019 Cumulative

| Year      | New<br>Clubs | Dropped<br>Clubs | Gain/<br>Loss<br>Clubs | New<br>Members | Charter<br>Members | Reinstate<br>Members | Transfer<br>Members | Total<br>Member<br>Added | Total<br>Members<br>Dropped | Gain/<br>Loss<br>Members |
|-----------|--------------|------------------|------------------------|----------------|--------------------|----------------------|---------------------|--------------------------|-----------------------------|--------------------------|
| 2015-2016 | 10           | 0                | 10                     | 246            | 219                | 18                   | 2                   | 485                      | -338                        | 147                      |
| 2016-2017 | 9            | -5               | 4                      | 367            | 195                | 16                   | 8                   | 586                      | -482                        | 104                      |
| 2017-2018 | 6            | -3               | 3                      | 390            | 155                | 36                   | 4                   | 585                      | -584                        | 1                        |
| 2018-2019 | 7            | -10              | -3                     | 316            | 175                | 14                   | 5                   | 510                      | -460                        | 50                       |
| 2019-2020 | 0            | -16              | -16                    | 104            | 1                  | 5                    | 2                   | 112                      | -374                        | -262                     |
| Average   | 6            | -7               | 0                      | 285            | 149                | 18                   | 4                   | 456                      | -448                        | 8                        |