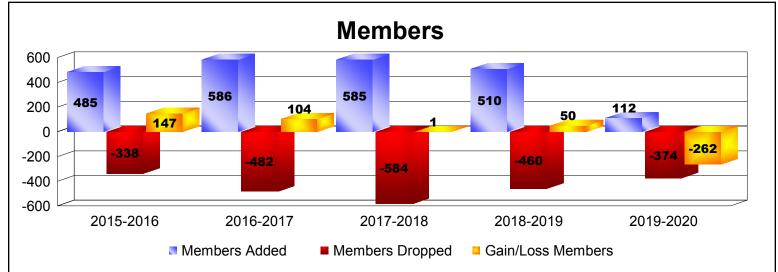

District 404 B2 As of December 2019 Cumulative

| Year      | New<br>Clubs | Dropped<br>Clubs | Gain/<br>Loss<br>Clubs | New<br>Members | Charter<br>Members | Reinstate<br>Members | Transfer<br>Members | Total<br>Member<br>Added | Total<br>Members<br>Dropped | Gain/<br>Loss<br>Members |
|-----------|--------------|------------------|------------------------|----------------|--------------------|----------------------|---------------------|--------------------------|-----------------------------|--------------------------|
| 2015-2016 | 10           | 0                | 10                     | 246            | 219                | 18                   | 2                   | 485                      | -338                        | 147                      |
| 2016-2017 | 9            | -5               | 4                      | 367            | 195                | 16                   | 8                   | 586                      | -482                        | 104                      |
| 2017-2018 | 6            | -3               | 3                      | 390            | 155                | 36                   | 4                   | 585                      | -584                        | 1                        |
| 2018-2019 | 7            | -10              | -3                     | 316            | 175                | 14                   | 5                   | 510                      | -460                        | 50                       |
| 2019-2020 | 0            | -16              | -16                    | 104            | 1                  | 5                    | 2                   | 112                      | -374                        | -262                     |
| Average   | 6            | -7               | 0                      | 285            | 149                | 18                   | 4                   | 456                      | -448                        | 8                        |